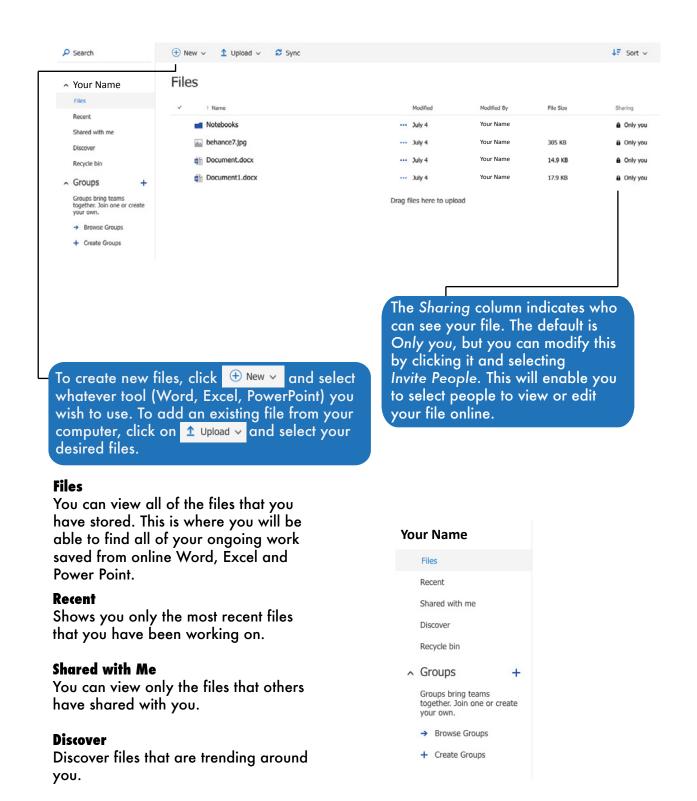

# **ONE DRIVE**

1 TB of online storage which you can use to store your documents, images and files.

**Recycle Bin** 

See the items that you have deleted.

ACCESSING OFFICE 365 "HELP"

For any trouble shooting or for extra help and tips, you can access the help section of Office 365: