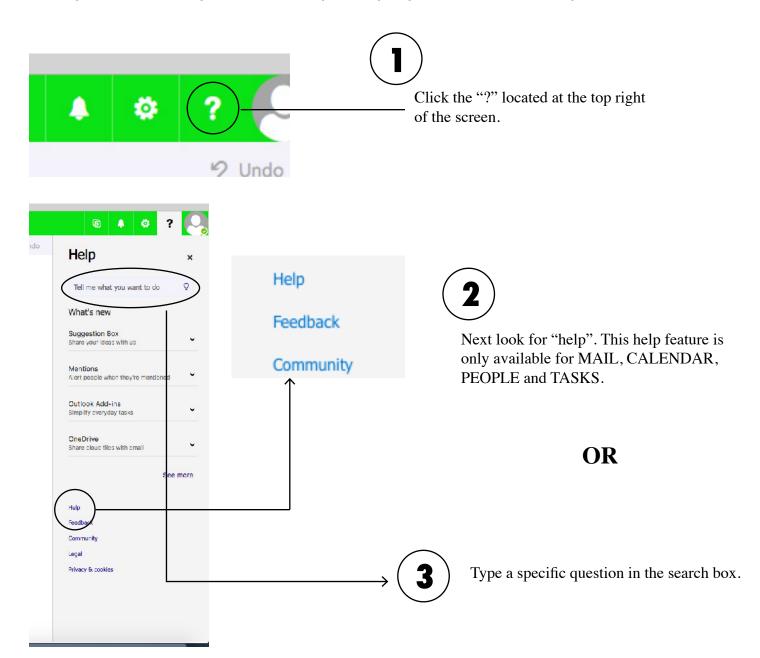

# Office 365 HELP SHEET

INDEX Click on the icons to go to the Help Sheet

MAIL TUTORIAL

**CALENDAR TUTORIAL** 

**ONE DRIVE TUTORIAL** 

**HELP TUTORIAL** 